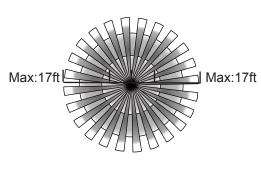

## **DETECTION AREA**

**Detection Range** 

**Detection Angle** 

## **TECHNICAL DATA**

| Motion Sensor         | Microwave sensor                |  |  |
|-----------------------|---------------------------------|--|--|
| Input Power           | 10-14VDC,>50mA                  |  |  |
| Control Output        | 0-10V, max 25mA sinking current |  |  |
| HF System             | 5.8GHz+75MHz °F                 |  |  |
| Transmission power    | <0.2mW                          |  |  |
| Mounting height       | 15ft Max.                       |  |  |
| Detection angle       | 360°                            |  |  |
| Operating temperature | -40°F-158°F (-40°C-70°C)        |  |  |
| IP rating             | 20                              |  |  |
| Max Bluetooth Range   | 100ft(30m)                      |  |  |