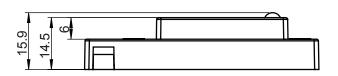

#### PHYSICAL DIMENSIONS

## **TECHNICAL DATA**

| Motion Sensor         | Microwave sensor                |  |  |
|-----------------------|---------------------------------|--|--|
| Input Power           | 10-14VDC,>50mA                  |  |  |
| Control Output        | 0-10V, max 25mA sinking current |  |  |
| HF System             | 5.8GHz+75MHz °F                 |  |  |
| Transmission power    | <0.2mW                          |  |  |
| Mounting height       | 15ft Max.                       |  |  |
| Detection angle       | 360°                            |  |  |
| Operating temperature | -40°F-158°F (-40°C-70°C)        |  |  |
| IP rating             | 20                              |  |  |
| Max Bluetooth Range   | 100ft(30m)                      |  |  |