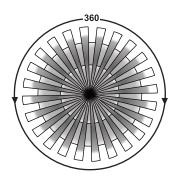

## **DETECTION AREA**

**Detection Range** 

**Detection Angle** 

## **TECHNICAL DATA**

| Motion Sensor         | Microwave sensor                |  |  |
|-----------------------|---------------------------------|--|--|
| Input Power           | 10-14VDC,>50mA                  |  |  |
| Control Output        | 0-10V, max 25mA sinking current |  |  |
| HF System             | 5.8GHz+75MHz °F                 |  |  |
| Transmission power    | <0.2mW                          |  |  |
| Mounting height       | 15ft Max.                       |  |  |
| Detection angle       | 360°                            |  |  |
| Operating temperature | -40°F-158°F (-40°C-70°C)        |  |  |
| IP rating             | 20                              |  |  |
| Max Bluetooth Range   | 100ft(30m)                      |  |  |