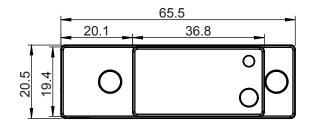

#### PHYSICAL DIMENSIONS

## **TECHNICAL DATA**

| Motion Sensor         | Microwave sensor                |  |  |
|-----------------------|---------------------------------|--|--|
| Input Power           | 10-14VDC,>50mA                  |  |  |
| Control Output        | 0-10V, max 25mA sinking current |  |  |
| HF System             | 5.8GHz+75MHz °F                 |  |  |
| Transmission power    | <0.2mW                          |  |  |
| Mounting height       | 15ft Max.                       |  |  |
| Detection angle       | 360°                            |  |  |
| Operating temperature | -40°F-158°F (-40°C-70°C)        |  |  |
| IP rating             | 20                              |  |  |
| Max Bluetooth Range   | 100ft(30m)                      |  |  |