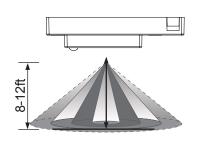

## **DETECTION AREA**

**Detection Range** 

**Detection Angle** 

#### **OVERVIEW**

- · Microwave motion sensor
- Bluetooth SIG mesh.
- High-End Trim, Zoning, Continuous Multi-level Dimming based on motion and daylight.
- · LED Motion indicator.
- Mounting height up to 15ft.
- 360° coverage pattern.
- · Low Voltage connector.

## **TECHNICAL DATA**

| Motion Sensor         | Microwave sensor                |  |  |
|-----------------------|---------------------------------|--|--|
| Input Power           | 10-14VDC,>50mA                  |  |  |
| Control Output        | 0-10V, max 25mA sinking current |  |  |
| HF System             | 5.8GHz+75MHz °F                 |  |  |
| Transmission power    | <0.2mW                          |  |  |
| Mounting height       | 15ft Max.                       |  |  |
| Detection angle       | 360°                            |  |  |
| Operating temperature | -40°F-158°F (-40°C-70°C)        |  |  |
| IP rating             | 20                              |  |  |
| Max Bluetooth Range   | 100ft(30m)                      |  |  |