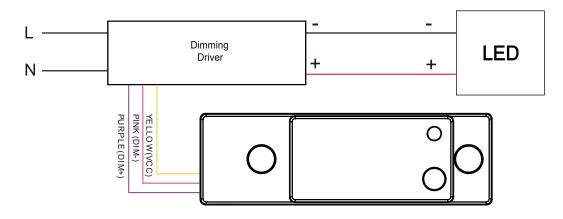

°C)        |  |  |
| IP rating             | 20                              |  |  |
| Max Bluetooth Range   | 100ft(30m)                      |  |  |

#### PHYSICAL DIMENSIONS







## **ORDERING INFORMATION**

| Model No.              | Description                                                                 | Input Voltage | Output  | Mounting                      |
|------------------------|-----------------------------------------------------------------------------|---------------|---------|-------------------------------|
| BMS-S7D-MSW-DC2-BLE-SR | Bi-level Microwave (MSW)<br>Occupancy Sensor with<br>Bluetooth Mesh Feature | 10-14VDC      | 0-10VDC | Magnetic<br>Built-in<br>Mount |

## **DETECTION AREA**







**Detection Range** 



**Detection Angle** 

# **WIRING DIAGRAM**



## WARRANTY

Five year limited warranty.

Specifications subject to change without notice.